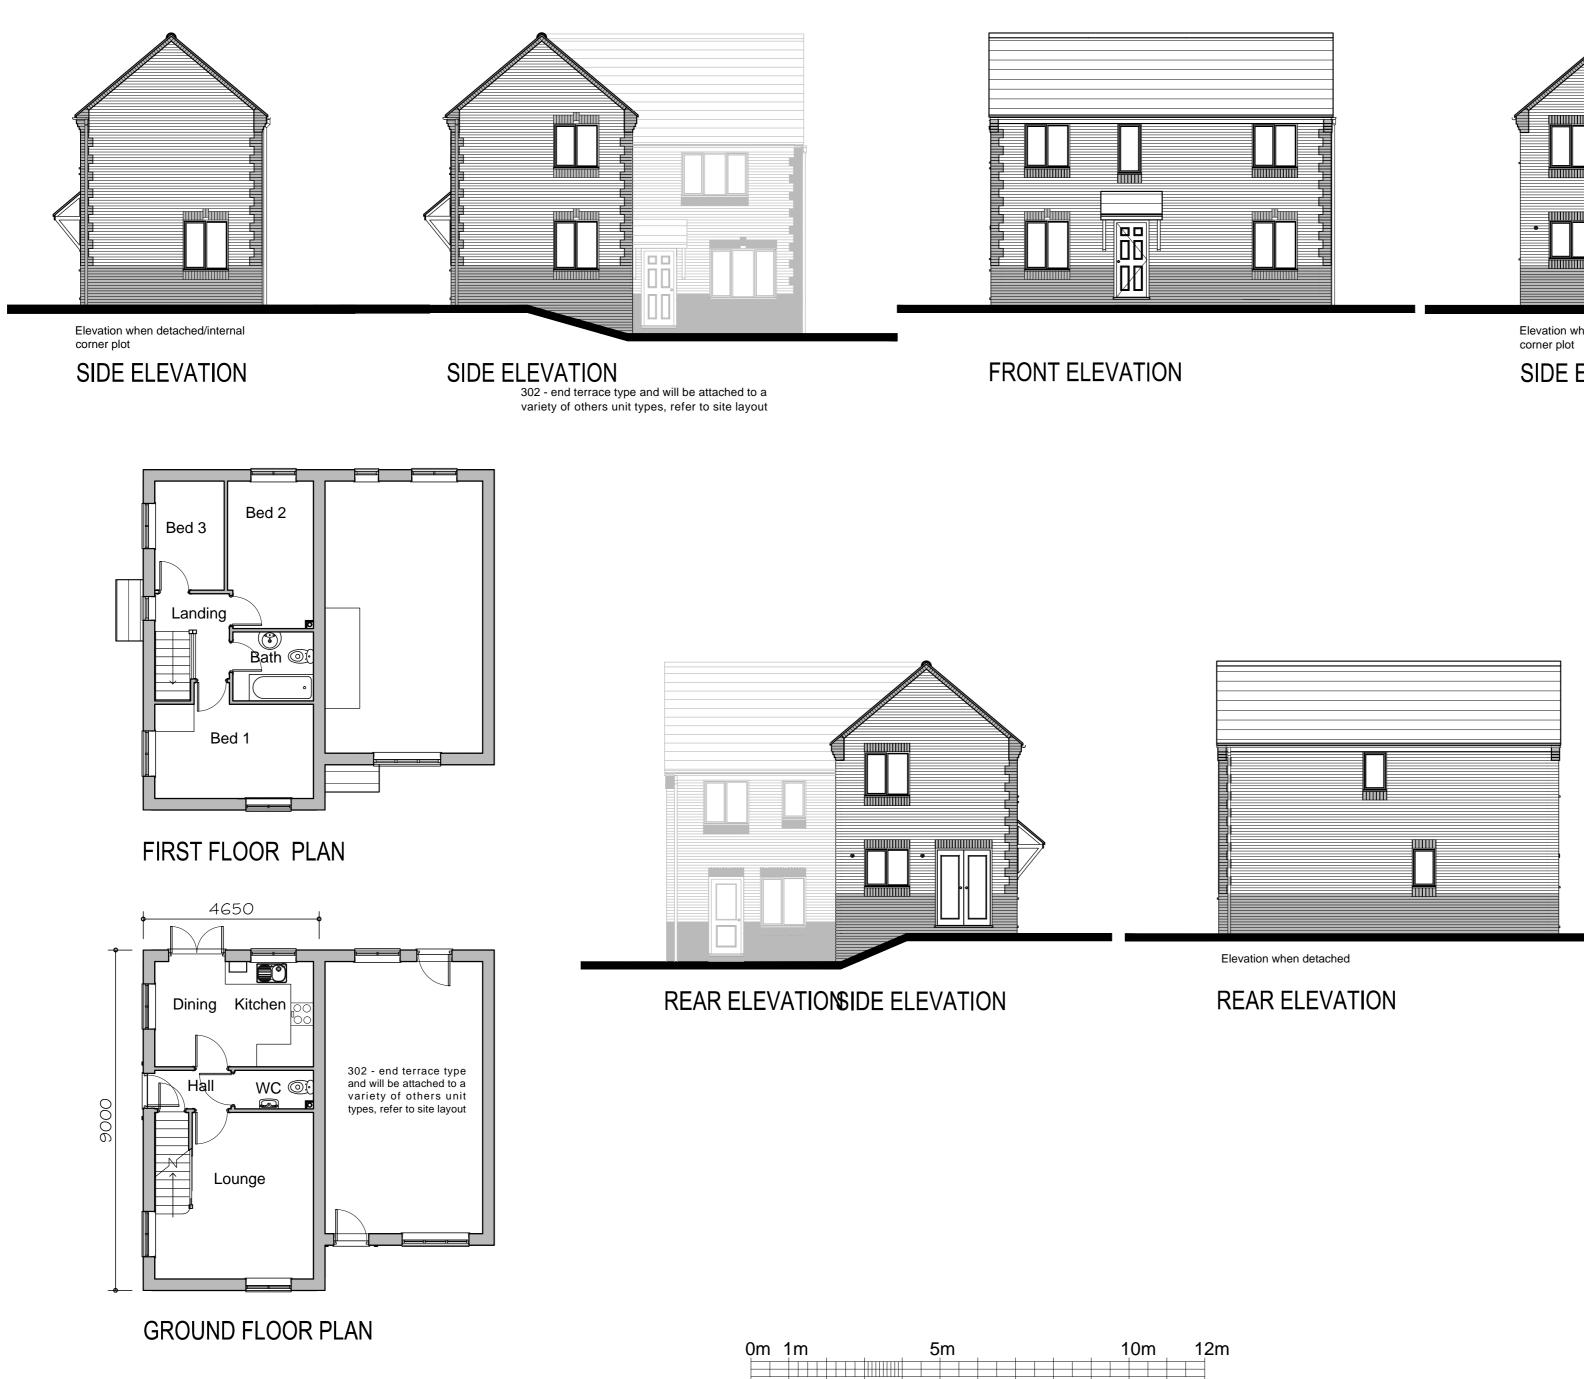

Elevation when detached/internal corner plot SIDE ELEVATION

## PLANNING DRAWING

302 dwelling type

FLOOR AREA 70.56m<sup>2</sup>, 759ft<sup>2</sup>